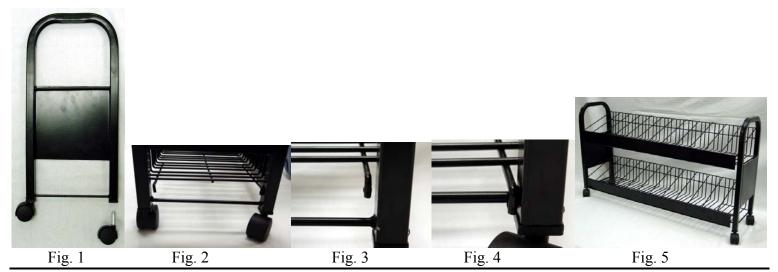

## **COMPONENTS:**

- 1. Locate the side supports and casters. Push the casters into the plastic inserts on the bottom of the side supports. Fig. 1 (Note: If you have threaded casters then screw them into the plastic inserts an adjustable wrench may be required.)
- 2. Next locate the wire shelf and place hook onto the bottom of the side support as shown in Fig. 2, 3 and 4. Procedure is the same for both sides. (Press firmly)
- 3. Install the top shelf in the same manner as the bottom. When properly assembled the Rolling Deli Rack should look like Fig. 5