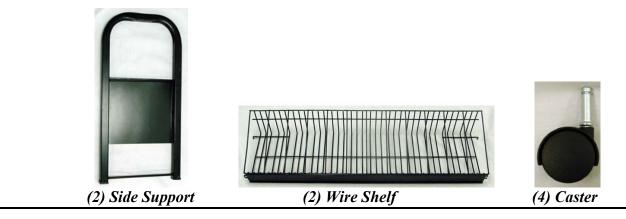

## **COMPONENTS:**

- 1. Locate the side supports and casters. Push the casters into the plastic inserts on the bottom of the side supports. Fig. 1 (Note: If you have threaded casters then screw them into the plastic inserts an adjustable wrench may be required.)
- 2. Next locate the wire shelf and place hook onto the bottom of the side support as shown in Fig. 2, 3 and 4. Procedure is the same for both sides. (Press firmly)
- 3. Install the top shelf in the same manner as the bottom. When properly assembled the Rolling Deli Rack should look like Fig. 5