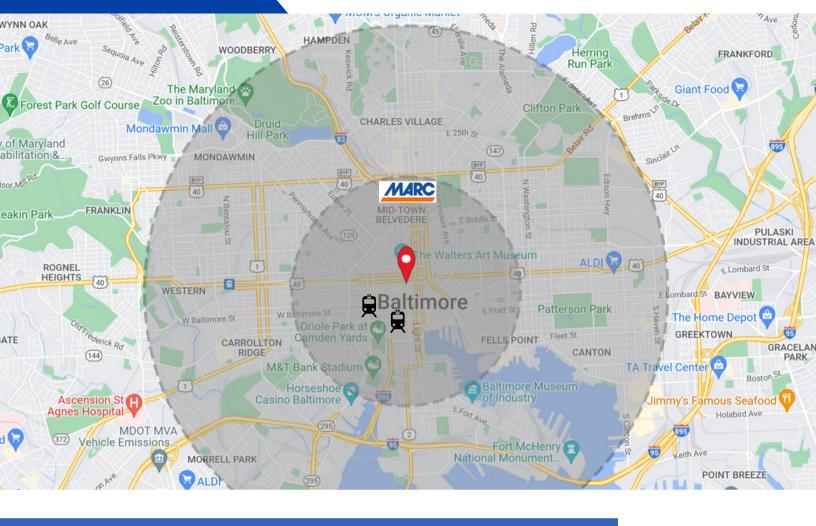

## **Public Transportation**

|                                     | Drive  | Walk  | Distance |  |
|-------------------------------------|--------|-------|----------|--|
| Charles Center Transit Stop         | 2 min  | 7 min | 0.3 mi   |  |
| Lexington Market Transit Stop       | 2 min  | 8 min | 0.4 mi   |  |
| Penn Station commuter Rail          | 5 min  |       | 1.5 mi   |  |
| Baltimore-Washington Int'll Airport | 19 min |       | 10.7 mi  |  |