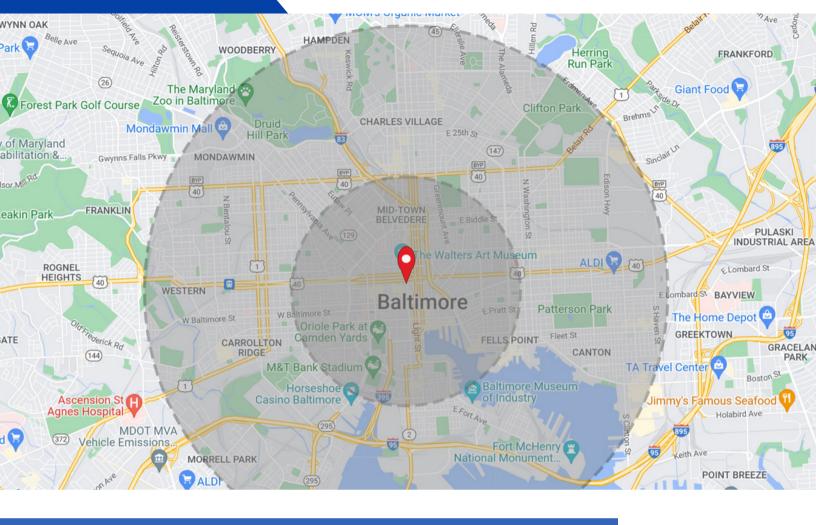

## Demographics

|                   | 1 Mile   | 3 Mile   |
|-------------------|----------|----------|
| Population        | 38,8864  | 278,209  |
| Households        | 20,410   | 116,581  |
| Median Age        | 36.40    | 36.40    |
| Median HH Income  | \$46,397 | \$48,987 |
| Daytime Employees | 115,373  | 232,212  |

## **Public Transportation**

|                                     | Drive  | Walk  | Distance |  |
|-------------------------------------|--------|-------|----------|--|
| Charles Center Transit Stop         | 2 min  | 7 min | 0.3 mi   |  |
| Lexington Market Transit Stop       | 2 min  | 8 min | 0.4 mi   |  |
| Penn Station commuter Rail          | 5 min  |       | 1.5 mi   |  |
| Baltimore-Washington Int'll Airport | 19 min |       | 10.7 mi  |  |