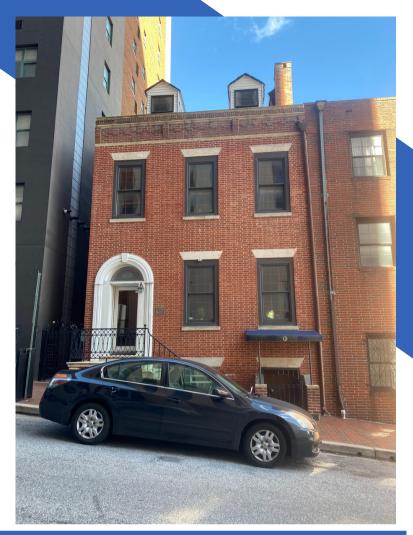

# FOR SALE 3,030 SF

### **Property Details**

**PRICE:** \$595,000 (\$196/SF)

YEAR BUILT: 1920

BUILDING SIZE: 3,030 SF

SALE TYPE: Investment or Owner User

**PROPERTY TYPE:** Office **PERCENT LEASED:** Vacant

TENANCY: Multiple
HEIGHT: 3 Stories
LAND ACRES: 0.03 AC
OPPORTUNITY ZONE: Yes

**ZONING:** C5-HT Downtown Zoning District

PARKING: 2 Spaces

WALK SCORE: 99 (Walker's Paradise)
TRANSIT SCORE: 1 00 (Rider's Paradise)

### **Building Amenities**

- 24 Hour Access
- Courtyard
- Basement
- Central Heating
- Air Conditioning

- Charming historic building conveniently located downtown in the Central Business District.
- 200-amp electric service and 1 inch gas service.