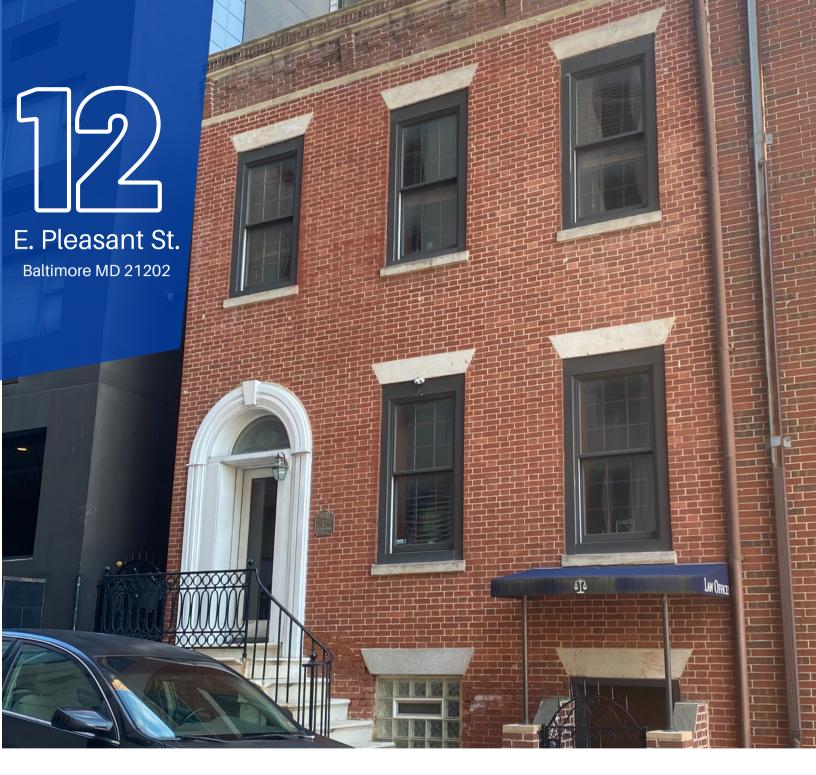

# FOR SALE 3,030 SF

### **Property Details**

**PRICE:** \$595,000 (\$196/SF)

YEAR BUILT: 1920

BUILDING SIZE: 3,030 SF

SALE TYPE: Investment or Owner User

**PROPERTY TYPE:** Office **PERCENT LEASED:** Vacant

TENANCY: Multiple
HEIGHT: 3 Stories
LAND ACRES: 0.03 AC
OPPORTUNITY ZONE: Yes