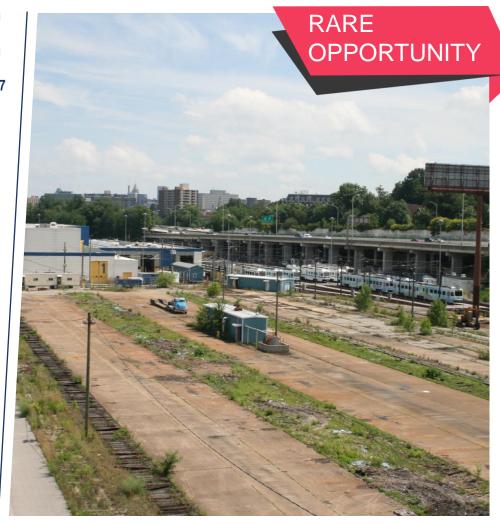

## **FOR LEASE**

400 W. NORTH AVENUE | BALTIMORE MD 21217

**PROPERTY SUMMARY** 

**TOTAL AVAILABLE: 8.34** Acres

**MINIMUM LOT SIZE**: 1 acre

**ZONING:** I-2, General Industrial

**FEATURES:** 

- Flat topography

- Easy access to I-83

- Electric utilities to the site

Will install fencing & lighting

DOUGLAS R. KINGTON Broker/Co-Owner (410) 630-1240 x1 doug@crelogic.net

WENDY L. BLAIR Managing Director (410) 630-1240 x2 wendy@crelogic.net