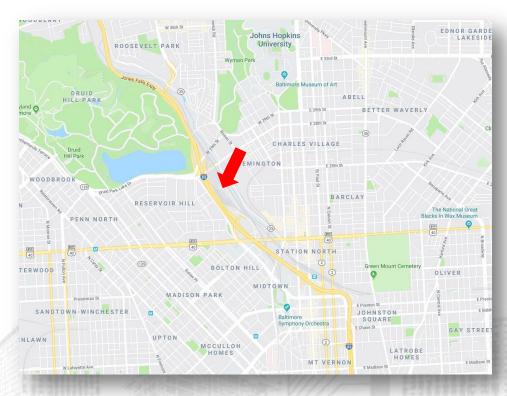

## **FOR LEASE**

400 W. NORTH AVENUE | BALTIMORE MD 21217

**PROPERTY SUMMARY** 

**TOTAL AVAILABLE: 8.34** Acres

**MINIMUM LOT SIZE**: 1 acre

**ZONING:** I-2, General Industrial

**FEATURES:** 

- Flat topography

- Easy access to I-83

- Electric utilities to the site

Will install fencing & lighting

DOUGLAS R. KINGTON Broker/Co-Owner (410) 630-1240 x1 doug@crelogic.net

WENDY L. BLAIR Managing Director (410) 630-1240 x2 wendy@crelogic.net