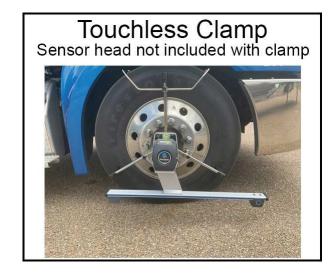

## **Case Contains:**

- 4 Bluetooth CCD Measuring Sensor Heads
- Rugged Designed Tablet with Windows 10 software
- Premium Alignment Software
- 4 Wired sensor head charging cables
- 4 Heavy Duty Touchless Wheel Clamps
- Calibration Plates on Lid of Case