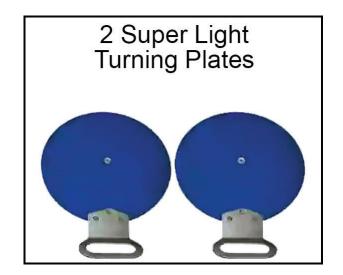

## Other Items in the Package:

- Set of Superlight Alloy Turning Plates
- Calibration Device
- Trailer Alignment Fixture
- Steering Wheel Holder and Brake Depressor
- Teq-Link app integrated into the tablet for wheel aligners to manage and export the customer tests independently from the aligner. The app also creates productivity and work flow reports as a management tool.