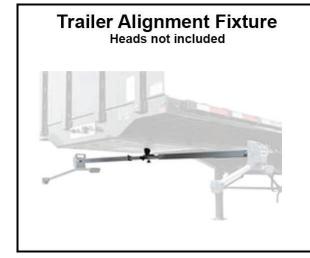

## Other Items in the Package:

- Set of Superlight Alloy Turning Plates
- Calibration Device
- Trailer Alignment Fixture
- Steering Wheel Holder and Brake Depressor
- Teq-Link app integrated into the tablet for wheel aligners to manage and export the customer tests independently from the aligner. The app also creates productivity and work flow reports as a management tool.