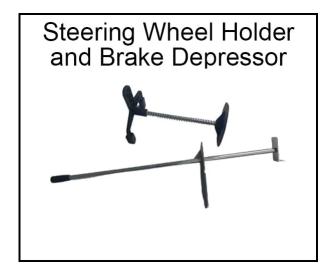

## Other Items in the Package:

- Set of Superlight Alloy Turning Plates
- Calibration Device
- Trailer Alignment Fixture
- Steering Wheel Holder and Brake Depressor
- Teq-Link app integrated into the tablet for wheel aligners to manage and export the customer tests independently from the aligner. The app also creates productivity and work flow reports as a management tool.