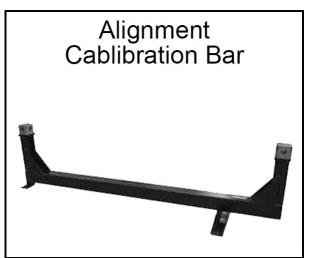

## Other Items in the Package:

- Set of Superlight Alloy Turning Plates
- Calibration Device
- Trailer Alignment Fixture
- Steering Wheel Holder and Brake Depressor
- Teq-Link app integrated into the tablet for wheel aligners to manage and export the customer tests independently from the aligner. The app also creates productivity and work flow reports as a management tool.