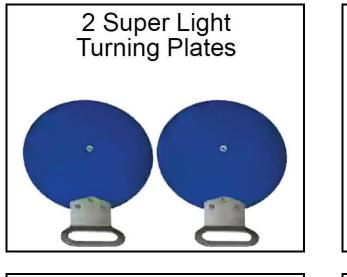

## **Case Contains:**

- 4 Bluetooth CCD Measuring Sensor Heads
- Rugged Designed Tablet with Windows 10 software
- Premium Alignment Software
- 4 wired sensor head charging cables
- 4 Heavy Duty Touchless Wheel Clamps
- Calibration Plates on Lid of Case
- Other Items in the Package:
- Set of Superlight Alloy Turning Plates
- Calibration Device
- Trailer Alignment Fixture
- Steering Wheel Holder and Brake Depressor
- Teq-Link app integrated into the tablet for wheel aligners to manage and export the customer tests independently from the aligner. The app also creates productivity and work flow reports as a management tool.