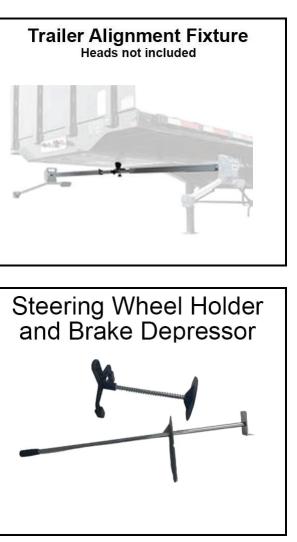

## **Case Contains:**

- 4 Bluetooth CCD Measuring Sensor Heads
- Rugged Designed Tablet with Windows 10 software
- Premium Alignment Software
- 4 wired sensor head charging cables
- 4 Heavy Duty Touchless Wheel Clamps
- Calibration Plates on Lid of Case
- Other Items in the Package:
- Set of Superlight Alloy Turning Plates
- Calibration Device
- Trailer Alignment Fixture
- Steering Wheel Holder and Brake Depressor
- Teq-Link app integrated into the tablet for wheel aligners to manage and export the customer tests independently from the aligner. The app also creates productivity and work flow reports as a management tool.