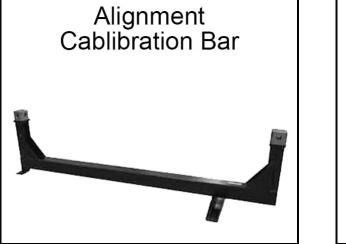

## **Case Contains:**

- 4 Bluetooth CCD Measuring Sensor Heads
- Rugged Designed Tablet with Windows 10 software
- Premium Alignment Software
- 4 wired sensor head charging cables
- 4 Heavy Duty Touchless Wheel Clamps
- Calibration Plates on Lid of Case
- Other Items in the Package:
- Set of Superlight Alloy Turning Plates
- Calibration Device
- Trailer Alignment Fixture
- Steering Wheel Holder and Brake Depressor
- Teq-Link app integrated into the tablet for wheel aligners to manage and export the customer tests independently from the aligner. The app also creates productivity and work flow reports as a management tool.