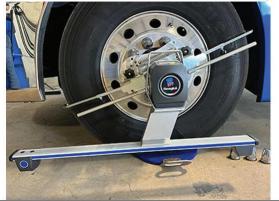

- 4 Bluetooth HD Measuring Receptors
- 2 Bluetooth Auto/Light Truck Front Measuring Receptors
- 4 HD Non-Runout HD FastClamps
- 4 Auto/Light Truck Non-Runout Wheel Clamps
- Full Sized Modular Cabinet with 24" monitor
- PC managed by Windows 10 software
- Mouse, keyboard, and printer
- Premium Alignment Software for HD and LT Duty Vehicles
- Smart Tablet Remote Control/Viewer
- Pair of Superlight Alloy Turning Plates
- Calibration Package
- Trailer Alignment Package
- Steering Wheel Holder and Brake Depressor
- Teq-Link app integrated into the tablet for wheel aligners to manage and export the customer tests independently from the aligner.
- Teq-Link app integrated into the tablet for wheel aligners to manage and export the customer tests independently from the aligner.