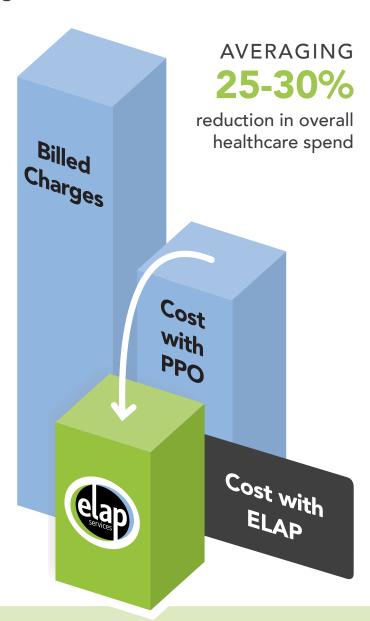

### THE RESULTS

For 10 years, ELAP has delivered unparalleled cost savings for self-funded health plans.