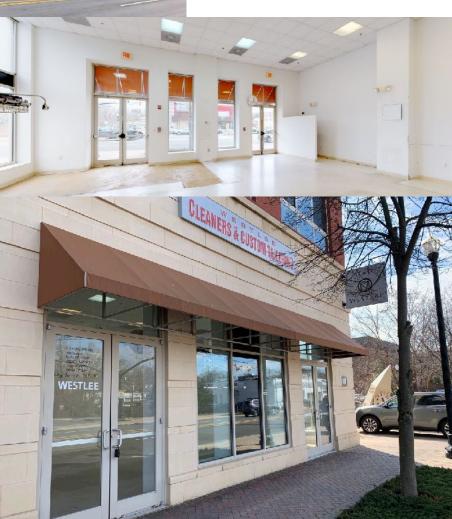

## Prime Retail Space Available!

2200 N. Westmoreland St, Arlington, VA 22213

## **PROPERTY FEATURES:**

- Located on Route 29. Near I-66, Route 50, Route 7 and Route 237.
- Easy access to the Beltway, Tysons, Seven Corners and Mosaic District.
- 1,300 sq ft with 4 reserved parking spots and retail parking in garage.
- Up to 150,000 cars pass this area weekly on Route 29 (VDOT 2017)
- 2 private exterior entrances, high ceilings and large windows.

## Call For a Tour Today!

Great signage opportunity at a high visibility spot.

Located under WestLee Condominium with Crescent Falls Church Luxury Condo and Pure Barre around the corner.

10-minutes walk from East Falls Church Metro.