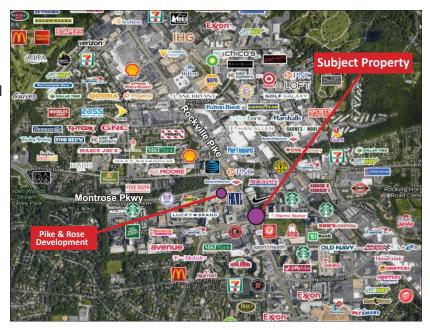

## LOCATION... LOCATION... LOCATION...!!!

Rare opportunity to lease a beautifully designed and decorated bank space in Bethesda, MD.

This former bank space is directly across from Pike & Rose development.

## PROPERTY FEATURES:

- + Street level end unit facing Rockville Pike
- + Tons of signage on Rockville Pike and Old Georgetown Road
- + First floor of The Sterling at the Metro residential condos
- + Nearby shopping, dining and other amenities
- + 5 Minute walk to White Flint Metro and public transportation friendly location
- + 50 free covered parking spots and 9 reserved, bank-only covered parking spots
- + Traffic counts: up to 70,000 vehicles per day