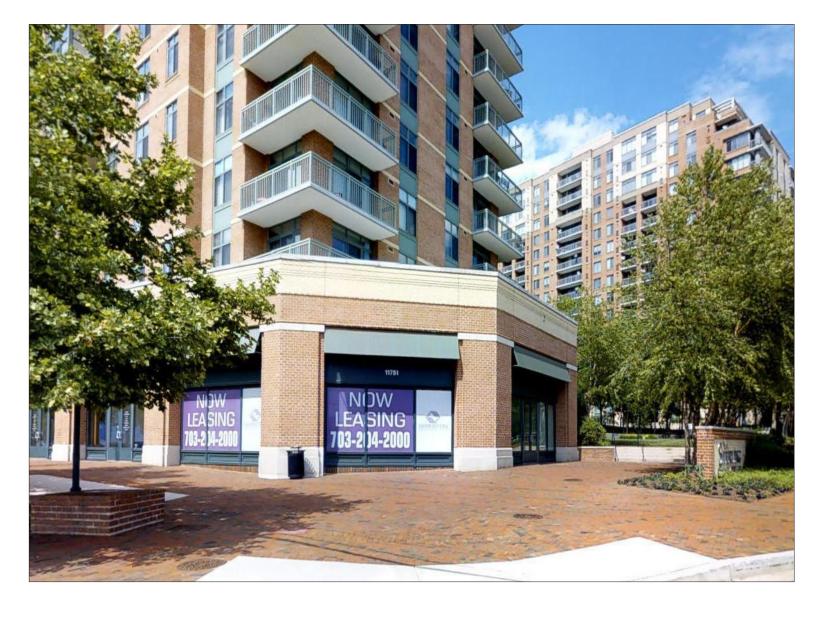

## LOCATION... LOCATION... LOCATION...!!!

Rare opportunity to lease a beautifully designed and decorated bank space in Bethesda, MD.

This former bank space is directly across from Pike & Rose development.

## PROPERTY FEATURES:

- + Street level end unit facing Rockville Pike
- + Tons of signage on Rockville Pike and Old Georgetown Road
- + First floor of The Sterling at the Metro residential condos
- + Nearby shopping, dining and other amenities
- + 5 Minute walk to White Flint Metro and public transportation friendly location
- + 50 free covered parking spots and 9 reserved, bank-only covered parking spots
- + Traffic counts: up to 70,000 vehicles per day