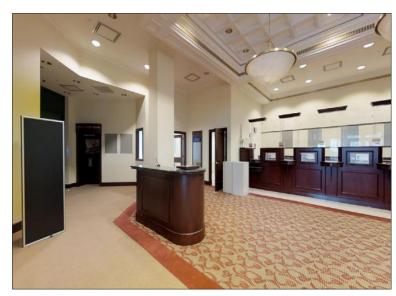

## 3,300 SQ. FT. SECOND GENERATION BANK SPACE AVAILABLE

Turnkey, Vault, Teller Lines, Manager Office, and ATM

## LOCATION... LOCATION... LOCATION...!!!

Rare opportunity to lease a beautifully designed and decorated bank space in Bethesda, MD.

This former bank space is directly across from Pike & Rose development.

## PROPERTY FEATURES:

- + Street level end unit facing Rockville Pike
- + Tons of signage on Rockville Pike and Old Georgetown Road
- + First floor of The Sterling at the Metro residential condos
- + Nearby shopping, dining and other amenities
- + 5 Minute walk to White Flint Metro and public transportation friendly location
- + 50 free covered parking spots and 9 reserved, bank-only covered parking spots
- + Traffic counts: up to 70,000 vehicles per day