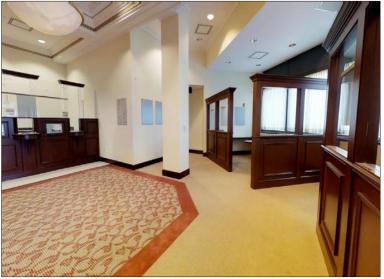

## 3,300 SQ. FT. SECOND GENERATION BANK SPACE AVAILABLE

Turnkey, Vault, Teller Lines, Manager Office, and ATM

## LOCATION... LOCATION... LOCATION...!!!

Rare opportunity to lease a beautifully designed and decorated bank space in Bethesda, MD.

This former bank space is directly across from Pike & Rose development.

## PROPERTY FEATURES:

- + Street level end unit facing Rockville Pike
- + Tons of signage on Rockville Pike and Old Georgetown Road
- + First floor of The Sterling at the Metro residential condos
- + Nearby shopping, dining and other amenities
- + 5 Minute walk to White Flint Metro and public transportation friendly location
- + 50 free covered parking spots and 9 reserved, bank-only covered parking spots
- + Traffic counts: up to 70,000 vehicles per day