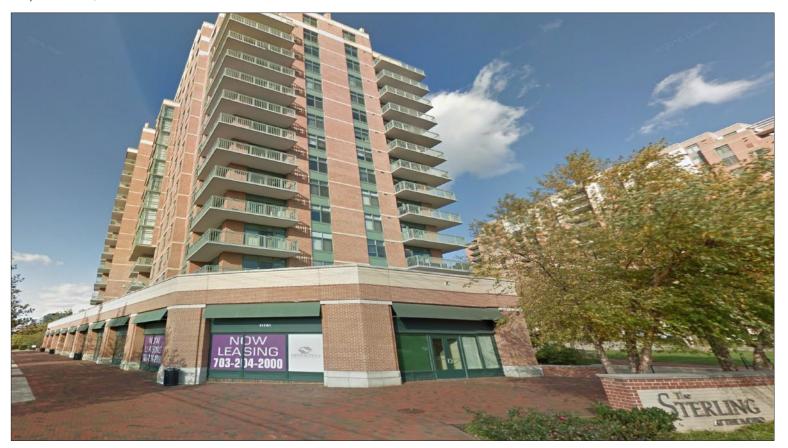

## LOCATION... LOCATION... LOCATION...!!!

Rare opportunity to lease a beautifully designed and decorated bank space in Bethesda, MD.

This former bank space is directly across from Pike & Rose development.

## PROPERTY FEATURES:

- + Street level end unit facing Rockville Pike
- + Tons of signage on Rockville Pike and Old Georgetown Road
- + First floor of The Sterling at the Metro residential condos
- + Nearby shopping, dining and other amenities
- + 5 Minute walk to White Flint Metro and public transportation friendly location
- + 50 free covered parking spots and 9 reserved, bank-only covered parking spots
- + Traffic counts: up to 70,000 vehicles per day