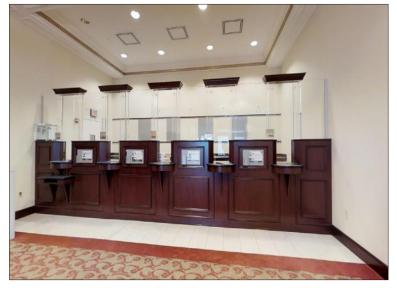

## 3,300 SQ. FT. SECOND GENERATION BANK SPACE AVAILABLE

Turnkey, Vault, Teller Lines, Manager Office, and ATM

## LOCATION... LOCATION... LOCATION...!!!

Rare opportunity to lease a beautifully designed and decorated bank space in Bethesda, MD.

This former bank space is directly across from Pike & Rose development.

## PROPERTY FEATURES:

- + Street level end unit facing Rockville Pike
- + Tons of signage on Rockville Pike and Old Georgetown Road
- + First floor of The Sterling at the Metro residential condos
- + Nearby shopping, dining and other amenities
- + 5 Minute walk to White Flint Metro and public transportation friendly location
- + 50 free covered parking spots and 9 reserved, bank-only covered parking spots
- + Traffic counts: up to 70,000 vehicles per day