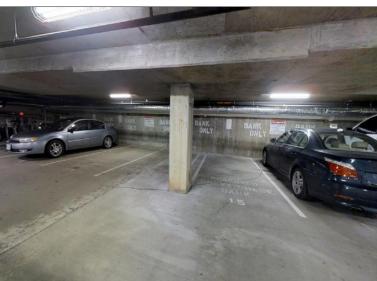

## PROPERTY FEATURES:

- + Street level end unit facing Rockville Pike
- + Tons of signage on Rockville Pike and Old Georgetown Road
- + First floor of The Sterling at the Metro residential condos
- + Nearby shopping, dining and other amenities
- + 5 Minute walk to White Flint Metro and public transportation friendly location
- + 50 free covered parking spots and 9 reserved, bank-only covered parking spots
- + Traffic counts: up to 70,000 vehicles per day