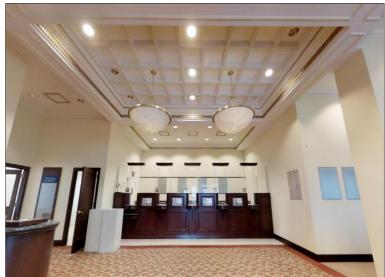

## 3,300 SQ. FT. SECOND GENERATION BANK SPACE AVAILABLE

Turnkey, Vault, Teller Lines, Manager Office, and ATM

## LOCATION... LOCATION... LOCATION...!!!

Rare opportunity to lease a beautifully designed and decorated bank space in Bethesda, MD.

This former bank space is directly across from Pike & Rose development.

## PROPERTY FEATURES:

- + Street level end unit facing Rockville Pike
- + Tons of signage on Rockville Pike and Old Georgetown Road
- + First floor of The Sterling at the Metro residential condos
- + Nearby shopping, dining and other amenities
- + 5 Minute walk to White Flint Metro and public transportation friendly location
- + 50 free covered parking spots and 9 reserved, bank-only covered parking spots
- + Traffic counts: up to 70,000 vehicles per day