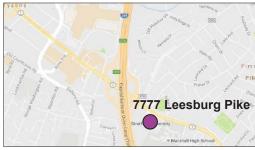

## 12,200 SQ. FT. OFFICE SPACE FOR LEASE

Location location location. It simply doesn't get any better than this!

Located on Route 7 overlooking the beltway (I-495)

With the addition of the HOT lanes you can be north or south in seconds

## **PROPERTY FEATURES:**

- + Building size: 110,000 SF
- + Office space available from one room small suites to large office space with multiple offices
- + Prices starting at \$750 per month for your own office
- + Located on Rt 7 just inside the Beltway; close to West Falls Church Metro and on major bus lines
- + Easy access to I-495, Dulles Toll Road and I-66
- + A short drive from Tysons Corner Center, Tysons Galleria Mall, the Greensboro Silver Line Metro, and Tysons new retail, office, hotel and residential development called "The Boro"
- + Outstanding demographics within 1-3 miles
- + Traffic counts: up to 194,922 VPD on I-495 and Leesburg Pike N