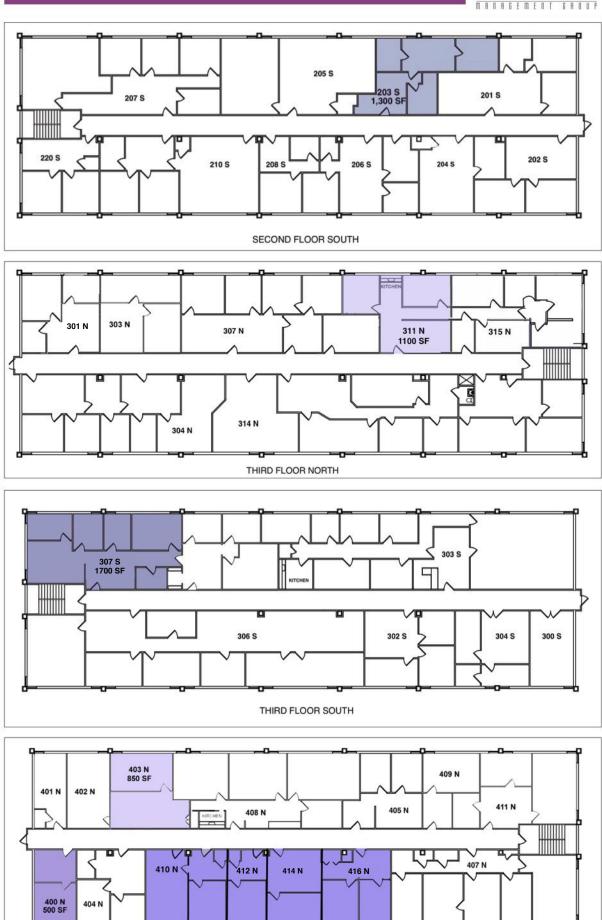

We have small one room suites available to large office space with multiple offices

Minimum Divisible: 500 SF Maximum Contiguous: 6,000 SF Rental Rate: \$20 - \$25 /SF/Year

## **PROPERTY FEATURES:**

- + Building size: 110,000 SF
- + Office space available from one room small suites to large office space with multiple offices
- + Prices starting at \$750 per month for your own office
- + Located on Rt 7 just inside the Beltway; close to West Falls Church Metro and on major bus lines
- + Easy access to I-495, Dulles Toll Road and I-66
- + A short drive from Tysons Corner Center, Tysons Galleria Mall, the Greensboro Silver Line Metro, and Tysons new retail, office, hotel and residential development called "The Boro"
- + Outstanding demographics within 1-3 miles
- + Traffic counts: up to 194,922 VPD on I-495 and Leesburg Pike N

FOURTH FLOOR NORTH