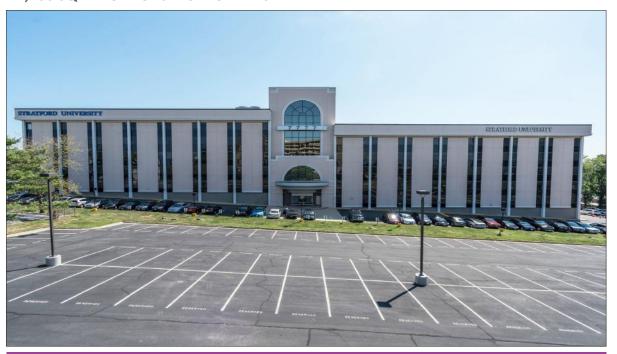

## 12,200 SQ. FT. OFFICE SPACE FOR LEASE

Location location location. It simply doesn't get any better than this!

Located on Route 7 overlooking the beltway (I-495)

With the addition of the HOT lanes you can be north or south in seconds

## **PROPERTY FEATURES:**

- + Building size: 110,000 SF
- + Office space available from one room small suites to large office space with multiple offices
- + Prices starting at \$750 per month for your own office
- + Located on Rt 7 just inside the Beltway; close to West Falls Church Metro and on major bus lines
- + Easy access to I-495, Dulles Toll Road and I-66
- + A short drive from Tysons Corner Center, Tysons Galleria Mall, the Greensboro Silver Line Metro, and Tysons new retail, office, hotel and residential development called "The Boro"
- + Outstanding demographics within 1-3 miles
- + Traffic counts: up to 194,922 VPD on I-495 and Leesburg Pike N