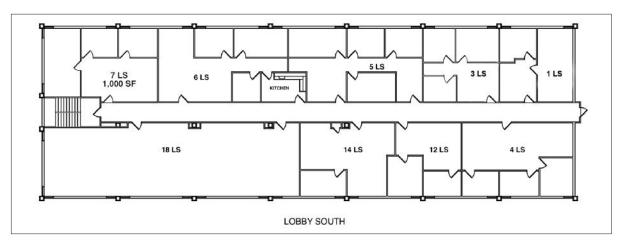

er month for your own office
- + Located on Rt 7 just inside the Beltway; close to West Falls Church Metro and on major bus lines
- + Easy access to I-495, Dulles Toll Road and I-66
- + A short drive from Tysons Corner Center, Tysons Galleria Mall, the Greensboro Silver Line Metro, and Tysons new retail, office, hotel and residential development called "The Boro"
- + Outstanding demographics within 1-3 miles
- + Traffic counts: up to 194,922 VPD on I-495 and Leesburg Pike N



| Demographics 2016    | 1 mile    | 3mile     | 5mile     |
|----------------------|-----------|-----------|-----------|
| Estimated Population | 22,581    | 135,274   | 300,571   |
| Estimated Households | 9,060     | 51,932    | 109,926   |
| Avg HH Income        | \$128,782 | \$162,411 | \$179,181 |





















FOURTH FLOOR NORTH