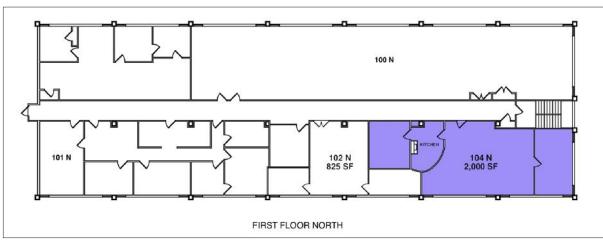

We have small one room suites available to large office space with multiple offices

Minimum Divisible: 500 SF Maximum Contiguous: 6,000 SF Rental Rate: \$20 - \$25 /SF/Year

## **PROPERTY FEATURES:**

- + Building size: 110,000 SF
- + Office space available from one room small suites to large office space with multiple offices
- + Prices starting at \$750 per month for your own office
- + Located on Rt 7 just inside the Beltway; close to West Falls Church Metro and on major bus lines
- + Easy access to I-495, Dulles Toll Road and I-66
- + A short drive from Tysons Corner Center, Tysons Galleria Mall, the Greensboro Silver Line Metro, and Tysons new retail, office, hotel and residential development called "The Boro"
- + Outstanding demographics within 1-3 miles
- + Traffic counts: up to 194,922 VPD on I-495 and Leesburg Pike N