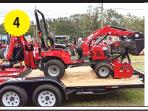

### **MASSEY FERGUSON 1725 TLB** (TRACTOR LOADER BACKHOE)

FOR 84 MTHS. AS LOW AS \$273.81 mo. w \$1,600 Down Pymt.