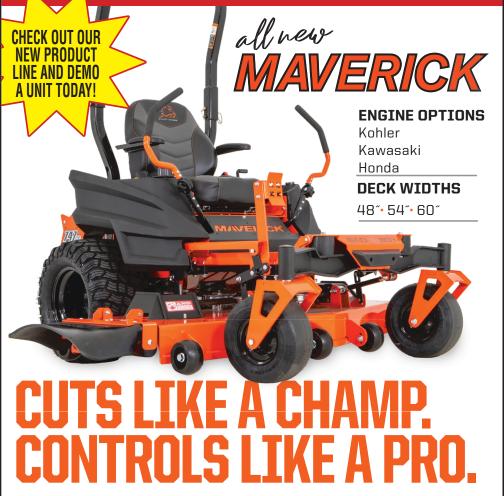

## NEW!! 2021 ANNOUNCEMENT ...

**Herrington Equipment Has Added A New Product Line!** 

## **BAD BOY MOWERS**

- Dual Hydro-Gear 3200 Series **Integrated Drive Systems**
- Patented EZ-Ride® System
- Patented Independent Front Suspension
- I-Beam Front Rails
- Heavy-Gauge, All-Steel, All-Welded Frame
- Industry-Leading 3/8" Steel Front Forks
- 7-Gauge All Steel, Formed and Welded Deck with Reinforced Edges
- PEER, Maintenance-Free Spindles
- Deck Lift Pedal with Deck Dial Adjustment
- Seat Lifts for Easy Maintenance and Cleaning
- Adjustable Steering Arms
- Electric PTO
- Comfort Seat