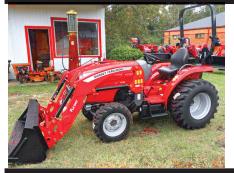

## **PACKAGE DEAL #2 - \$28,500**

#### MF1735EHL PACKAGE DEAL

Includes 35 HP 4WD Tractor Loader w/ Hydrostat Transmission

5' Bush Hog 5' Box Blade 16' Trailer

0/0 FOR 84 MTHS.

**FOR 84** 

**MTHS** 

AS LOW AS \$320.24 mo.

after down payment