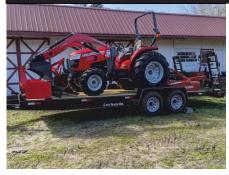

# **PACKAGE DEAL #3 - \$37,300**

### **MF2750E PACKAGE DEAL**

Includes Full Size 49 HP 4WD Utility Tractor w/ Loader & 8 x 8 Shuttle Transmission

6' Bush Hog 6 1/2 Disc Harrow

6 1/2 Disc Harrow 20' Trailer AS LOW AS

FOR 84 MTHS.

\$**410**.71 mo.