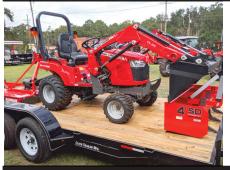

# PACKAGE DEAL #1 - \$18,500

### **MF1723E PACKAGE DEAL**

Includes 22.5HP 4 WD Sub-Compact Tractor Loader with Hydrostat Transmission

4' Bush Hog

4' Box Blade 16' Trailer

AS LOW AS

\$185.71 mo.

after down payment