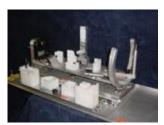

Project: HVAC Assembly Pallet Notes: Pallet used to build Right Hand and Left Hand HVAC Units. Tooless design allows pallet changesover from a Right Hand part to a Left Hand part in seconds.

Project: End Of Line Test Station / Customer Interface Gage Notes: Tool test part, verifies correct assembly and gages interface with customers part.