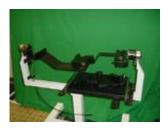

Project: HVAC Assembly Pallet Notes: Pallet used to build Right Hand and Left Hand HVAC Units. Tooless design allows pallet changesover from a Right Hand part to a Left Hand part in seconds.

Project: End Of Line Test Station / Customer Interface Gage Notes: Tool test part, verifies correct assembly and gages interface with customers part.