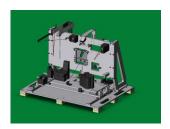

Project: HVAC Assembly Cart
Notes: Cart has a horizontal axis of rotation for HVAC
assembling. Lock is foot pedal and cable driven for
ease of changing from assembly position to position. A
shelf type sub assembly station slides in and out.