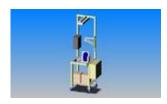

## RMT Corporation Assembly Line Tooling....

Project: Stud Assembly Station
Notes: Station used to assembly stud to molded
housings using an electric nut driver and controller.
Lower shelf provided for storage area. Electrical plug
and casters make the station mobile.