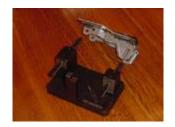

Project: Steering Column Bracket Attribute Gage Notes: Gage used to check hole locations on a steering column bracket.

Project: Oil Pump Housing Attribute Gage Notes: Gage used to check hole locations on oil pump housing. 27 precision ground gage step pins with holder. Gage pins ground to within .0002in/.005mm fit and .0005in/.013mm location.