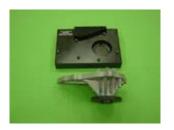

## RMT Corporation Gages....

Project: Water Pump Attribute Gage Notes: Gage simulates bolt pattern and mating part clearances. Precision ground cavity gages straightness of blades. Should a blade be out of tolerance, the blade drops into 1 of 3 grooves to stop any rotation showing the assembly is out of tolerance.