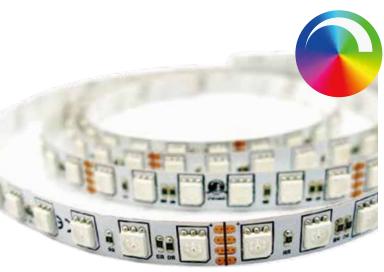

# ○ LED Striplight RGB

\* Package Content : - 5m per reel

12

IP67-R

Wire-to-Wire Fast Plug

ED

LED

PCB

CUL US RGB IP20 IP54 IP65 IP67 IP68 ⇒ Color **Cutting Unit** PCB Voltage Wattage Lumen No. of LEDs Model ۸/:

|                                                            |                          |         |              | icinp |         | Wiath | (12 V / 24 V)            |          |  |
|------------------------------------------------------------|--------------------------|---------|--------------|-------|---------|-------|--------------------------|----------|--|
|                                                            | LED 5050 7.2W 10-30 RGB  | 7.2W/m  | 12V DC       | RGB   | 300lm/m | 10mm  | 100mm/3LEDs              | 30 pcs/m |  |
|                                                            | LED 5050 14.4W 10-60 RGB | 14.4W/m | 12V / 24V DC | RGB   | 600lm/m | 10mm  | 50mm/3LEDs / 100mm/6LEDs | 60 pcs/m |  |
| Once the strip light is cut, IP68 is no longer guaranteed. |                          |         |              |       |         |       |                          |          |  |

· Vivid and multiple color effect  $\cdot$  Low thermal output with no IR and harmful UV

**Features** 

· No mercury and hazardous substances

· Long average life 30000 hours

· Extremely energy saving with low power consumption · High brightness, multi-functional for linear decoration