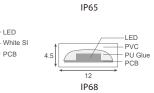

12

IP67-R

Wire-to-Wire Fast Plug

ED

LED

PCB

CUL US RGB IP20 IP54 IP65 IP67 IP68 ⇒ Color **Cutting Unit** PCB Voltage Wattage Lumen No. of LEDs Model ۸/:

|                                                            |                          |         |              | icinp |         | Wiath | (12 V / 24 V)            |          |  |
|------------------------------------------------------------|--------------------------|---------|--------------|-------|---------|-------|--------------------------|----------|--|
|                                                            | LED 5050 7.2W 10-30 RGB  | 7.2W/m  | 12V DC       | RGB   | 300lm/m | 10mm  | 100mm/3LEDs              | 30 pcs/m |  |
|                                                            | LED 5050 14.4W 10-60 RGB | 14.4W/m | 12V / 24V DC | RGB   | 600lm/m | 10mm  | 50mm/3LEDs / 100mm/6LEDs | 60 pcs/m |  |
| Once the strip light is cut, IP68 is no longer guaranteed. |                          |         |              |       |         |       |                          |          |  |