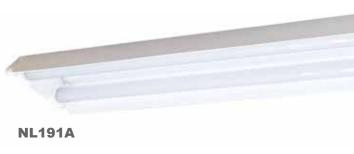

# O LED Batten NL191A-192A

- · Widely applied for cabinets, warehouses, industrial space, workshop and garages
- · Ideal for residential and commercial use

### **Materials / Finish**

· Made of powder coating iron and PC cover

#### **Installation / Mounting**

· Perfect for hanging or flushing mount installation