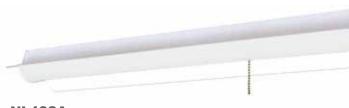

### **Materials / Finish**

· Made of powder coating iron and PC cover

#### **Installation / Mounting**

· Perfect for hanging installation

| Model          | Voltage | Wattage | Color<br>Temp | CRI<br>(Ra) | Lumen   | Dimension<br>LxWxD (in.) |  |
|----------------|---------|---------|---------------|-------------|---------|--------------------------|--|
| NL191A-42W/840 | 120V    | 42W     | 4000K         | ≥85         | 3700 lm | 48 x 5.39 x 2.24         |  |
| NL192A-35W/840 | 120V    | 35W     | 4000K         | ≥85         | 3200 lm | 48 x 5.39 x 2.40         |  |