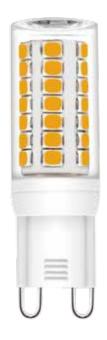

## Dimmable Multi-LED G9

- · Extremely energy saving with low power consumption
- Perfectly retrofit traditional halogen G9
  with same appearance/performance/dimensions
- · Compatible with common dimmer switches and systems
- · Smooth linear dimming range from 10%-100% without visible flickering
- $\cdot$  Noise free during the dimming operation
- · Universal burning position
- · Good color rendition, CRI ≥80
- · No mercury and hazardous substances

| Model                | Voltage | Wattage | Base | Color<br>Temp | Lumen<br>3000K / 6000K |
|----------------------|---------|---------|------|---------------|------------------------|
| LED NA G9 SMD-3W DIM | 120V    | 3W      | G9   | 3000K / 6000K | 300lm / 320lm          |