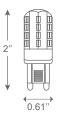

| Model                | Voltage | Wattage | Base | Color<br>Temp | Lumen<br>3000K / 6000K |
|----------------------|---------|---------|------|---------------|------------------------|
| LED NA G9 SMD-3W DIM | 120V    | 3W      | G9   | 3000K / 6000K | 300lm / 320lm          |