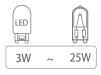

| Model                | Voltage | Wattage | Base | Color<br>Temp | Lumen<br>3000K / 6000K |
|----------------------|---------|---------|------|---------------|------------------------|
| LED NA G9 SMD-3W DIM | 120V    | 3W      | G9   | 3000K / 6000K | 300lm / 320lm          |