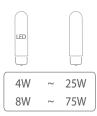

| Model                   | Voltage | Wattage | Base | Color<br>Temp | Lumen  |
|-------------------------|---------|---------|------|---------------|--------|
| LED NA T10L FIL-4W-G WT | 120V    | 4W      | E26  | 1800K         | 320 lm |
| LED NA T10L FIL-8W-G WT | 120V    | 8W      | E26  | 1800K         | 950 lm |