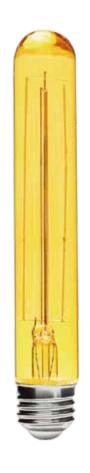

## ○○ Amber Filament-LED T10L

- · Extremely energy saving with low power consumption
- · Filament-like LED gives perfect light effect in all directions
- · Special amber color 1800K for decorative purposes
- · Good color rendition, CRI ≥80
- · CCT 2200K also available on request
- · Overall light distribution
- · No mercury and hazardous substances