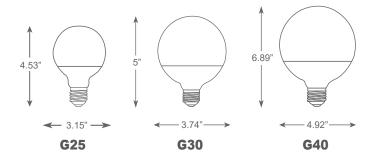

## Dimmable TP(Thermal Plastic)Multi-LED Globe

- · Extremely energy saving with low power consumption
- $\cdot$  Perfectly retrofit traditional bulbs in shapes of  $\,$  G25 / G30 / G40 with same appearance/performance/dimensions
- · Compatible with common dimmer switches and systems
- · Smooth linear dimming range from 10%-100% without visible flickering
- · Noise free during the dimming operation
- · Excellent thermal conductivity
- · Perfect electrical insulation
- · Attractive clear white cosmetic finishing
- · Good color rendition, CRI ≥80
- · No mercury and hazardous substances

| Model                 | Voltage | Wattage | Base | Color<br>Temp | Lumen   |  |
|-----------------------|---------|---------|------|---------------|---------|--|
| LED NA TP G30 SMD-9W  | 120V    | 9W      | E26  | 2700K         | 800 lm  |  |
| LED NA TP G40 SMD-12W | 120V    | 12W     | E26  | 2700K         | 1100 lm |  |

| Operation 1   |
|---------------|
| ENERGY STAR   |
| Energy of the |

|                            |         |         |      |               |        | -energy     |
|----------------------------|---------|---------|------|---------------|--------|-------------|
| Model                      | Voltage | Wattage | Base | Color<br>Temp | Lumen  | ENERGY STAR |
| LED NA TP G25 SMD-4W DIM   | 120V    | 4W      | E26  | 2700K         | 370 lm | *           |
| LED NA TP G25 SMD-5.5W DIM | 120V    | 5.5W    | E26  | 2700K         | 500 lm | *           |