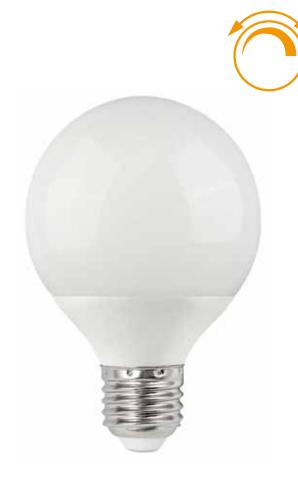

## Dimmable TP(Thermal Plastic)Multi-LED Globe

- · Extremely energy saving with low power consumption
- $\cdot$  Perfectly retrofit traditional bulbs in shapes of  $\,$  G25 / G30 / G40 with same appearance/performance/dimensions
- · Compatible with common dimmer switches and systems
- · Smooth linear dimming range from 10%-100% without visible flickering
- · Noise free during the dimming operation
- · Excellent thermal conductivity
- · Perfect electrical insulation
- · Attractive clear white cosmetic finishing
- · Good color rendition, CRI ≥80
- · No mercury and hazardous substances