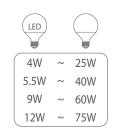

| Model                 | Voltage | Wattage | Base | Color<br>Temp | Lumen   |  |
|-----------------------|---------|---------|------|---------------|---------|--|
| LED NA TP G30 SMD-9W  | 120V    | 9W      | E26  | 2700K         | 800 lm  |  |
| LED NA TP G40 SMD-12W | 120V    | 12W     | E26  | 2700K         | 1100 lm |  |

| Operation 1   |
|---------------|
| ENERGY STAR   |
| Energy of the |

|                            |         |         |      |               |        | -energy     |
|----------------------------|---------|---------|------|---------------|--------|-------------|
| Model                      | Voltage | Wattage | Base | Color<br>Temp | Lumen  | ENERGY STAR |
| LED NA TP G25 SMD-4W DIM   | 120V    | 4W      | E26  | 2700K         | 370 lm | *           |
| LED NA TP G25 SMD-5.5W DIM | 120V    | 5.5W    | E26  | 2700K         | 500 lm | *           |