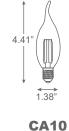

## Dimmable Filament-LED B10/CA10

- · Extremely energy saving with low power consumption
- · Filament-like LED gives perfect light effect in all directions
- · Perfectly retrofit traditional bulbs in shapes of B10 / CA10 with same appearance/performance/dimensions
- · Smooth linear dimming range from 10%-100% without visible flickering
- · Noise free during the dimming operation
- · Good color rendition, CRI ≥80
- · CCT 2100K also available on request
- · No mercury and hazardous substances

|                             |         |         |      |               |        | - Month     |
|-----------------------------|---------|---------|------|---------------|--------|-------------|
| Model                       | Voltage | Wattage | Base | Color<br>Temp | Lumen  | ENERGY STAR |
| LED NA B10 FIL-2W-G CL DIM  | 120V    | 2W      | E12  | 2700K         | 160 lm |             |
| LED NA B10 FIL-4W-G CL DIM  | 120V    | 4W      | E12  | 2700K         | 350 lm | *           |
| LED NA CA10 FIL-2W-G CL DIM | 120V    | 2W      | E12  | 2700K         | 160 lm |             |
| LED NA CA10 FIL-4W-G CL DIM | 120V    | 4W      | E12  | 2700K         | 350 lm | *           |