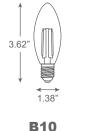

## Dimmable Filament-LED B10/CA10

- · Extremely energy saving with low power consumption
- · Filament-like LED gives perfect light effect in all directions
- · Perfectly retrofit traditional bulbs in shapes of B10 / CA10 with same appearance/performance/dimensions
- · Smooth linear dimming range from 10%-100% without visible flickering
- · Noise free during the dimming operation
- · Good color rendition, CRI ≥80
- · CCT 2100K also available on request
- · No mercury and hazardous substances

|                             |         |         |      |               |        | - Month     |
|-----------------------------|---------|---------|------|---------------|--------|-------------|
| Model                       | Voltage | Wattage | Base | Color<br>Temp | Lumen  | ENERGY STAR |
| LED NA B10 FIL-2W-G CL DIM  | 120V    | 2W      | E12  | 2700K         | 160 lm |             |
| LED NA B10 FIL-4W-G CL DIM  | 120V    | 4W      | E12  | 2700K         | 350 lm | *           |
| LED NA CA10 FIL-2W-G CL DIM | 120V    | 2W      | E12  | 2700K         | 160 lm |             |
| LED NA CA10 FIL-4W-G CL DIM | 120V    | 4W      | E12  | 2700K         | 350 lm | *           |