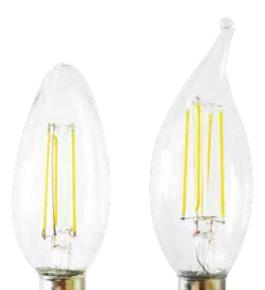

## Dimmable Filament-LED B10/CA10

- · Extremely energy saving with low power consumption
- · Filament-like LED gives perfect light effect in all directions
- · Perfectly retrofit traditional bulbs in shapes of B10 / CA10 with same appearance/performance/dimensions
- · Smooth linear dimming range from 10%-100% without visible flickering
- · Noise free during the dimming operation
- · Good color rendition, CRI ≥80
- · CCT 2100K also available on request
- · No mercury and hazardous substances