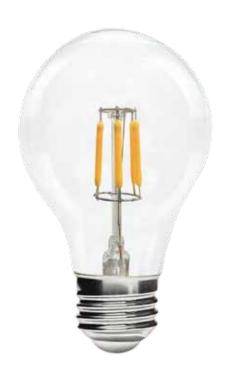

## Filament-LED A19 12V / 24V

- · Extremely energy saving with low power consumption
- · Filament-like LED gives perfect light effect in all directions
- · Perfectly retrofit traditional bulbs in shapes of A19 with same appearance/performance/dimensions
- $\cdot$  Extra low voltage (ELV) safe against electric shock, especially in damp location
- · Good color rendition, CRI ≥80
- · CCT 2100K also available on request
- · No mercury and hazardous substances

| Model                  | Voltage     | Wattage | Base | Color<br>Temp | Lumen  |  |
|------------------------|-------------|---------|------|---------------|--------|--|
| LED NA A19 FIL-2W-G CL | 12V AC / DC | 2W      | E26  | 2700K         | 200 lm |  |
| LED NA A19 FIL-4W-G CL | 24V AC / DC | 4W      | E26  | 2700K         | 350 lm |  |