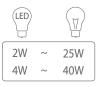

| Model                  | Voltage     | Wattage | Base | Color<br>Temp | Lumen  |  |
|------------------------|-------------|---------|------|---------------|--------|--|
| LED NA A19 FIL-2W-G CL | 12V AC / DC | 2W      | E26  | 2700K         | 200 lm |  |
| LED NA A19 FIL-4W-G CL | 24V AC / DC | 4W      | E26  | 2700K         | 350 lm |  |