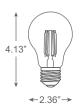

| Model                  | Voltage     | Wattage | Base | Color<br>Temp | Lumen  |  |
|------------------------|-------------|---------|------|---------------|--------|--|
| LED NA A19 FIL-2W-G CL | 12V AC / DC | 2W      | E26  | 2700K         | 200 lm |  |
| LED NA A19 FIL-4W-G CL | 24V AC / DC | 4W      | E26  | 2700K         | 350 lm |  |