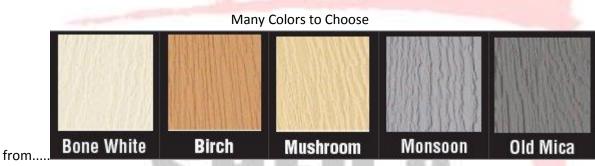

See Our Process Below

Layout all DURATEMP siding to be painted

Layout all DURATEMP siding to be painted

Please note: due to differences in monitor resolutions, colors should only be used as a guide. Please contact your Original Shed & Garage Company for exact coloring match.