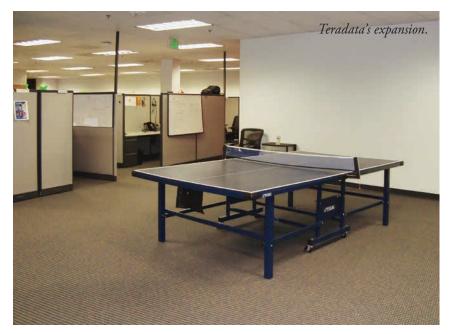

Teradata is the world's largest company solely focused on providing an integrated view of data for smarter, faster continued on page 4

Axon Corporation's new offices.

SPECTRA
Builders, Inc.

P.O. Box 1215 ~ 1300-B N. Arendell Avenue Zebulon, NC 27597 TEL 919-269-2085 ~ FAX 919-269-2075 www.spectrabuilders.com

## New Relationships...

continued from page 1

decisions for your business. It has more than 8,000 associates in 42 countries. The expansion of their existing office in Raleigh, N.C., adds approximately 5,500 square feet.