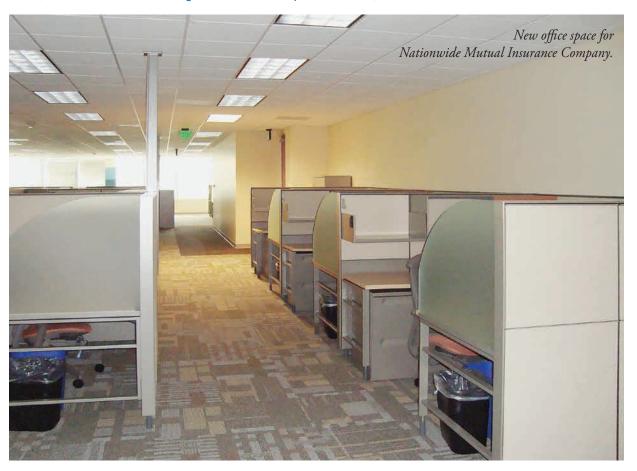

Nationwide Insurance expanded its office, which involved the demolition and renovation of approximately 5,350 square feet. Nationwide offers individual homeowners, auto and life insurance, business insurance, investments and mortgages.