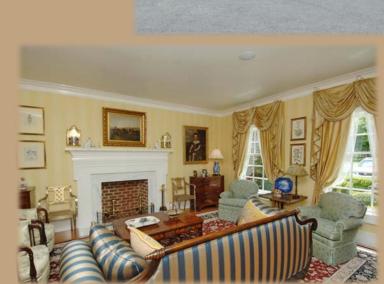

The Georgian interior is typified by a formal symmetry. The entrance hall was designed to set the tone of the house. The formal living room and dining room look toward the Blue Ridge mountains while the expansive family room opens to a brick patio overlooking the formal gardens and pond. The kitchen has white painted raised panel cabinets that gives it a timeless quality featuring Viking and Sub-Zero appliances open to the morning and breakfast rooms. Expansive main level master wing boasts an entry hall, luxurious bath with marble, AM bar, double doors to private conservatory, impressive walk-in closet and a spacious bedroom with individual sitting room. Charming main level laundry room, butlers pantry and indoor heated salt-water lap pool.