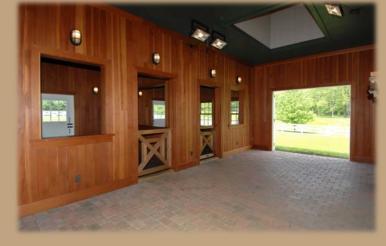

The lower level has a sprawling club room with huge wet bar and stone gas fireplace, wine cellar, unbelievable ice cream parlor, chapel and two powder rooms. The combination three stall barn, with a groomsman apartment and office, tack room/kitchenette, three bay detached garage and an adorable potting shed complete the estate.