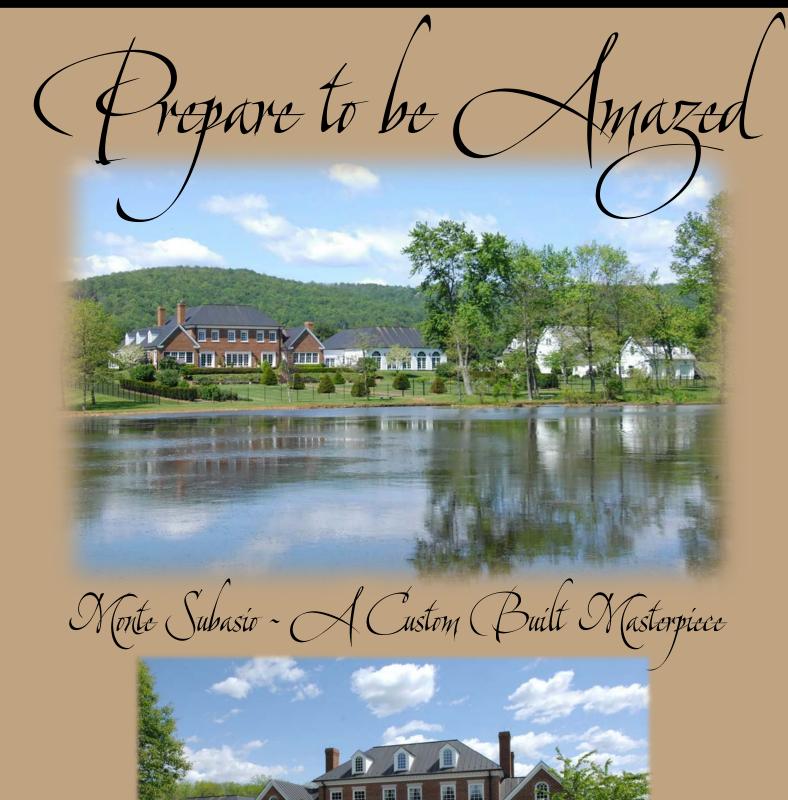

## **Located in Western Loudoun County**

Authentic Georgian Revival Design Home designed with attention to detail and proportion throughout. This beautiful private estate is perfectly sited on 23+ lush acres with the front surrounded by the Blue Ridge Mountains and the back views of a large natural flowing pond. The property includes jewel like gardens, amazing barn, fenced with groomsmen apartment, three paddocks, pasture land, woodlands with 5 acre pond, two streams and walking paths.

The Georgian interior is typified by a formal symmetry. The entrance hall was designed to set the tone of the house. The formal living room and dining room look toward the Blue Ridge mountains while the expansive family room opens to a brick patio overlooking the formal gardens and pond. The kitchen has white painted raised panel cabinets that gives it a timeless quality featuring Viking and Sub-Zero appliances open to the morning and breakfast rooms. Expansive main level master wing boasts an entry hall, luxurious bath with marble, AM bar, double doors to private conservatory, impressive walk-in closet and a spacious bedroom with individual sitting room. Charming main level laundry room, butlers pantry and indoor heated salt-water lap pool.