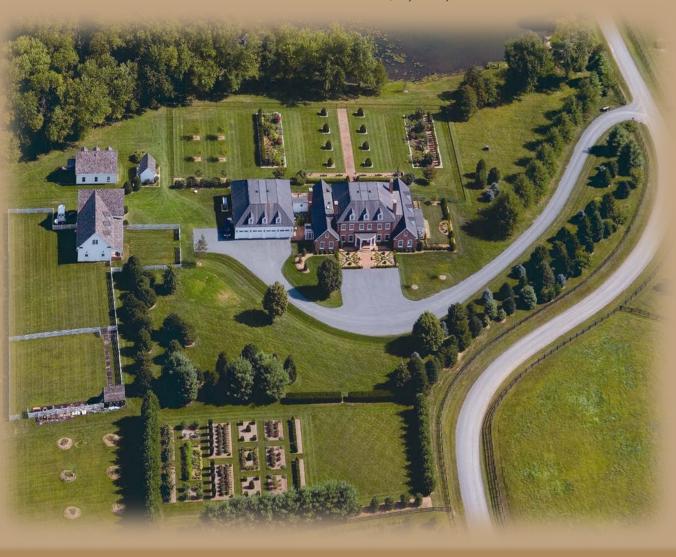

## **Located in Western Loudoun County**

Authentic Georgian Revival Design Home designed with attention to detail and proportion throughout. This beautiful private estate is perfectly sited on 23+ lush acres with the front surrounded by the Blue Ridge Mountains and the back views of a large natural flowing pond. The property includes jewel like gardens, amazing barn, fenced with groomsmen apartment, three paddocks, pasture land, woodlands with 5 acre pond, two streams and walking paths.