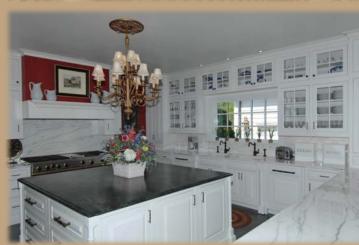

The Georgian interior is typified by a formal symmetry. The entrance hall was designed to set the tone of the house. The formal living room and dining room look toward the Blue Ridge mountains while the expansive family room opens to a brick patio overlooking the formal gardens and pond. The kitchen has white painted raised panel cabinets that gives it a timeless quality featuring Viking and Sub-Zero appliances open to the morning and breakfast rooms. Expansive main level master wing boasts an entry hall, luxurious bath with marble, AM bar, double doors to private conservatory, impressive walk-in closet and a spacious bedroom with individual sitting room. Charming main level laundry room, butlers pantry and indoor heated salt-water lap pool.