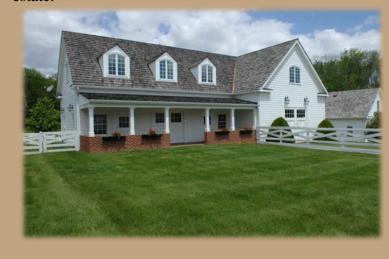

The lower level has a sprawling club room with huge wet bar and stone gas fireplace, wine cellar, unbelievable ice cream parlor, chapel and two powder rooms. The combination three stall barn, with a groomsman apartment and office, tack room/kitchenette, three bay detached garage and an adorable potting shed complete the estate.