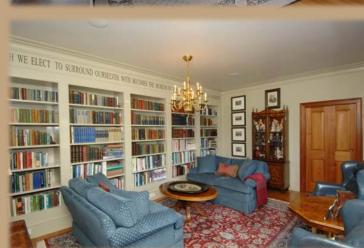

The Georgian interior is typified by a formal symmetry. The entrance hall was designed to set the tone of the house. The formal living room and dining room look toward the Blue Ridge mountains while the expansive family room opens to a brick patio overlooking the formal gardens and pond. The kitchen has white painted raised panel cabinets that gives it a timeless quality featuring Viking and Sub-Zero appliances open to the morning and breakfast rooms. Expansive main level master wing boasts an entry hall, luxurious bath with marble, AM bar, double doors to private conservatory, impressive walk-in closet and a spacious bedroom with individual sitting room. Charming main level laundry room, butlers pantry and indoor heated salt-water lap pool.