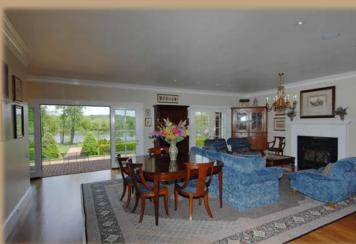

The Georgian interior is typified by a formal symmetry. The entrance hall was designed to set the tone of the house. The formal living room and dining room look toward the Blue Ridge mountains while the expansive family room opens to a brick patio overlooking the formal gardens and pond. The kitchen has white painted raised panel cabinets that gives it a timeless quality featuring Viking and Sub-Zero appliances open to the morning and breakfast rooms. Expansive main level master wing boasts an entry hall, luxurious bath with marble, AM bar, double doors to private conservatory, impressive walk-in closet and a spacious bedroom with individual sitting room. Charming main level laundry room, butlers pantry and indoor heated salt-water lap pool.