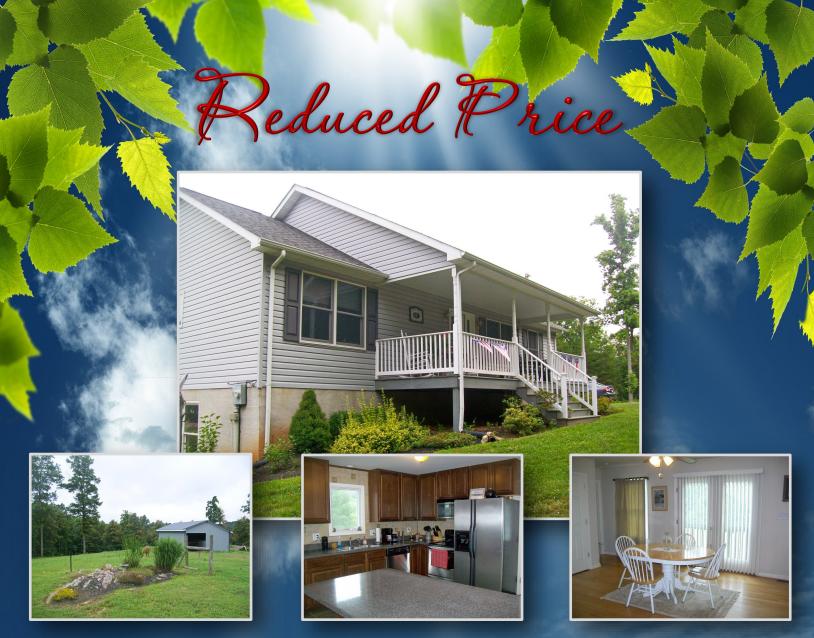

803 Turkey Ridge Road | Castleton, Virginia | 50 Beautiful Acres - Reduced to \$477,000

One of a kind property, with well kept home on 50 acres in Rappahannock County. Home has so much to with gleaming hardwoods, kitchen with stainless steel appliances, Stonestile counters and Island and the lower level has a rough-in for a third bath and space for a third bedroom. The amazing property provides an abundance of ride-out with beautiful trails, hunting, peace and quiet. Bring your horses... 36' x 22' two stall horse barn, riding arena and 24' x 24' shop with 10 foot lean to. 1,169 feet of road frontage. Owner Agent.