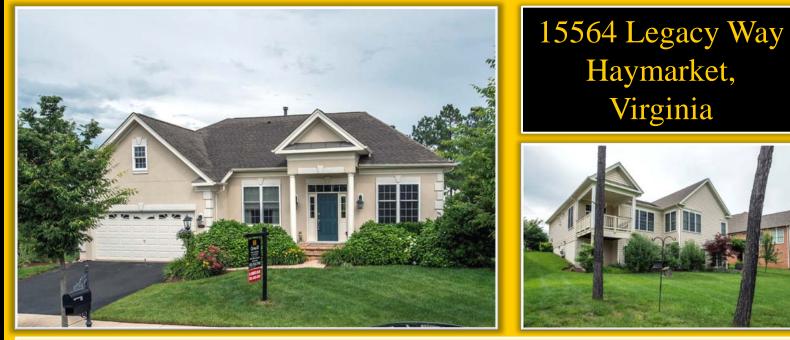

## New Reduced Price... In Sought After Regency at Dominion Valley

Elegant Appointments | 3 Bedrooms | 3 Full Baths | Golf Course Lot

Regency's finest golf course location on 14th Fairway and pond. Beautiful view and private landscaped lot. Lovely home with traditional floor plan. You will not be disappointed! Gleaming hardwood flooring, granite and stainless in kitchen with Kitchen Aid 6 burner dual fuel chef's stove. Miele dishwasher. 2 fireplaces. Lower level kitchenette, built-ins.

**Directions:** From I-66W take Exit 40, Route 15 toward Leesburg. Left on Dominion Valley Drive, Right onto Regency Club *(security gate)*, Left on Championship Drive, Left on Legacy. Home is on the right.