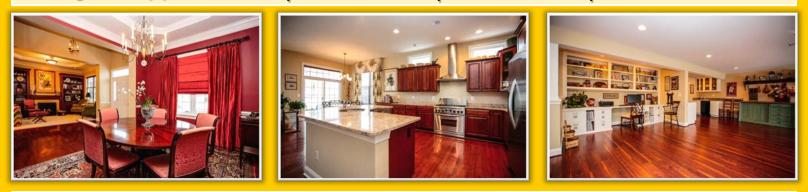

## New Reduced Price... In Sought After Regency at Dominion Valley

Elegant Appointments | 3 Bedrooms | 3 Full Baths | Golf Course Lot

Regency's finest golf course location on 14th Fairway and pond. Beautiful view and private landscaped lot. Lovely home with traditional floor plan. You will not be disappointed! Gleaming hardwood flooring, granite and stainless in kitchen with Kitchen Aid 6 burner dual fuel chef's stove. Miele dishwasher. 2 fireplaces. Lower level kitchenette, built-ins.