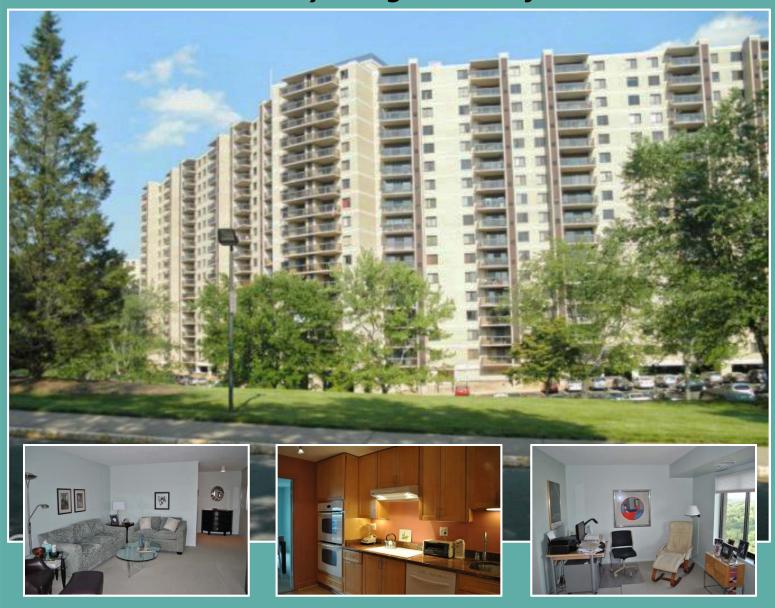

## Watergate At Landmark - Offered at \$289,000

View a gorgeous sunset and woods from this lovely upgraded top level END unit condo in Alexandria. Beautiful kitchen with granite counters, double ovens, cook top, light maple cabinets, S/S refrigerator with laminate floor. Wonderful location inside the beltway, close to BRAC facility. Garage parking. Watergate offers indoor/outdoor pools, tennis courts, exercise room, and much more. Condo fee includes all utilities! See brochure in home!