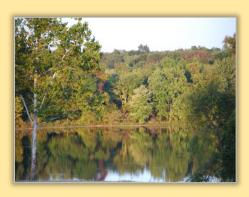

## 4 Building Lots on Lake Brittle in Warrenton

\$5,000 AGENT BONUS - SELLER FINANCING TO APPROVED BUYERS AND UP TO \$5,000 IN CLOSING COSTS

**LAKE BRITTLE** is a **77** Acre Lake located 5 miles south of Gainesville, VA. The Lot is 3 acres with 376 ft of Lake Frontage. The rolling topography affords outstanding views of the lake and mountains. Abundant wildlife and resident bald eagle compliment this unique property.