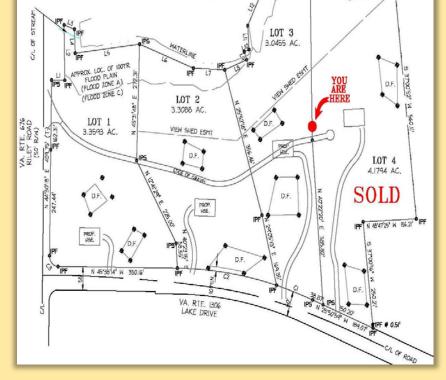

## 4 Building Lots on Lake Brittle in Warrenton

\$5,000 AGENT BONUS - SELLER FINANCING TO APPROVED BUYERS AND UP TO \$5,000 IN CLOSING COSTS

**LAKE BRITTLE** is a **77** Acre Lake located 5 miles south of Gainesville, VA. The Lot is 3 acres with 376 ft of Lake Frontage. The rolling topography affords outstanding views of the lake and mountains. Abundant wildlife and resident bald eagle compliment this unique property.

**Offering 3 Waterfront Building Lots** 

LAKE BRITTLE

Lot 1 \$300,000 Lot 2 or 3 \$350,000 Lot 4 \$399,000 *Sold* 

Nathan Ames Owner/Agent Direct: 703-915-6256 E-mail: <u>nkames@verizon.net</u>

企

MLS "