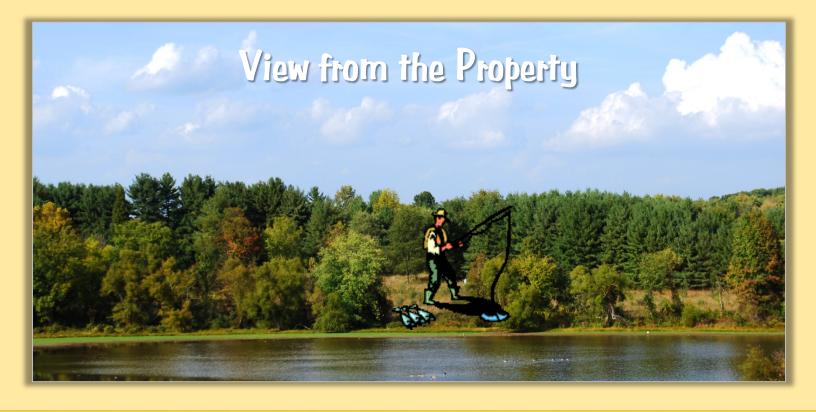

## 4 Building Lots on Lake Brittle in Warrenton

\$5,000 AGENT BONUS - SELLER FINANCING TO APPROVED BUYERS AND UP TO \$5,000 IN CLOSING COSTS

**LAKE BRITTLE** is a **77** Acre Lake located 5 miles south of Gainesville, VA. The Lot is 3 acres with 376 ft of Lake Frontage. The rolling topography affords outstanding views of the lake and mountains. Abundant wildlife and resident bald eagle compliment this unique property.